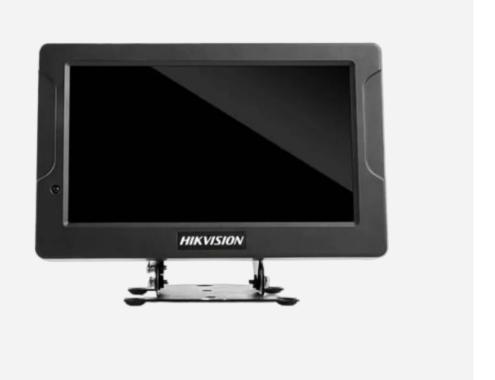

## **Monitor DS-1300HMI**

DS-1300HMI 7" LCD MONITOR HIKVISION

DS-1300HMI mobile monitor is used for the live view of mobile devices and suitable for many kinds of mobile environments. The appearance design is contracted and generous. Matching with the built in fixed support, it is suitable for bus, passenger cars, taxi and some other vehicle.