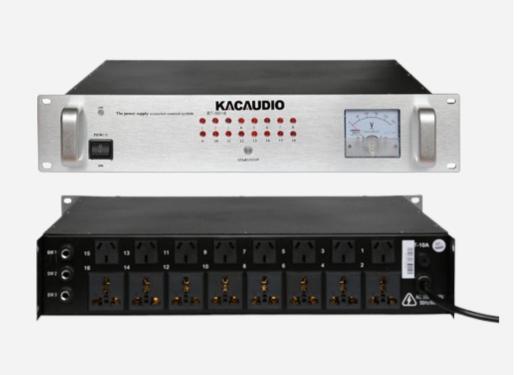

## **Amplifier BT-9018**

BT-9018 Pa Amplifier

After shutdown, the output can be completely turned off

With safety lock for manual emergency control

Protect the power amplifier and speakers from the impact of power supply

The maximum capacity of each socket is up to 3KVA, the total capacity is up to 6KVA

Turn on / off the power of 8-way equipment in order to protect the power grid from impact

With emergency trigger interface (when the machine detects a short-circuit activation signal, it will automatically turn on each power supply in sequence, and after the short-circuit signal is eliminated, it will automatically turn off the power in sequence)

## **Ətraflı**

| Model       | BT-9018                |
|-------------|------------------------|
| Type        | Power Sequencer        |
| Color       | Sliver                 |
| Channels    | 16 channel             |
| Application | PAsystem, music system |