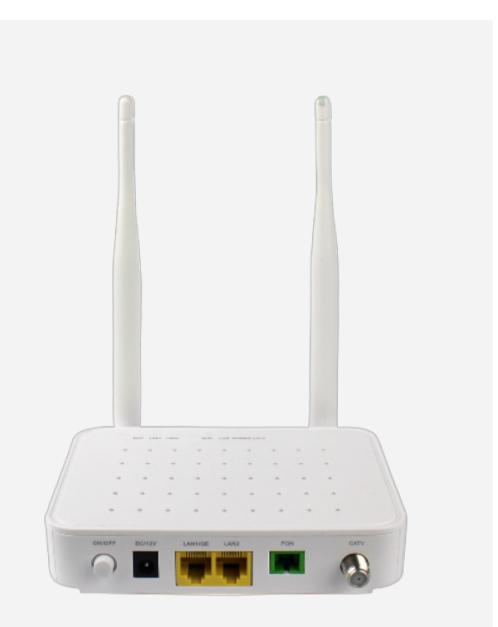

## **Router GP1704-2FC-S**

BDCOM GP1704-2FC-S xPON CATV WiFi ONU, 1-Port GPON/EPON (SC/UPC), 1-Port Gigabit RJ45 + 1-Port 100M RJ45 + 1-Port CATV RF

BDCOM GP1704 is a smart subscriber terminal with built-in: wireless, VoIP and CATV functions. BDCOM GP1704 is focused on the integrated multiservice network of the telecom operator. BDCOM GP1704 meets the international standard ITU-T G. 984 / 988 and the technical requirements of GPON CTC2. 0.

The GP1704 allows users to share up to 2.5 Gbps of data. It also supports the QOS function, which guarantees a reliable quality of service.

## Ətraflı

| PON Ports                | 1SC/APC           |
|--------------------------|-------------------|
| UNI Ports                | 1GE + 1FE TX +1RF |
| WiFi                     | 300 Mb / sec      |
| Optical Power (TX)       | 0,5-5dBm          |
| Optical Power (RX)       | <-28dBm           |
| Power consumption<br>(W) | 10                |
| Sizes                    | 140 x 176 x 30    |
| Weight (Kg)              | 0.2               |