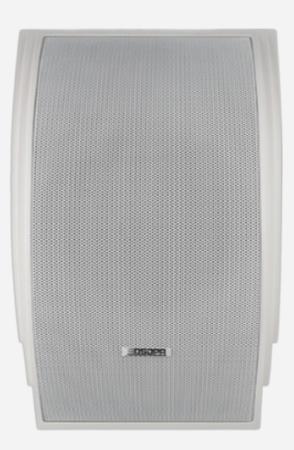

## **DSP112 Wall Mount Speaker**

DSP112 6W PA Wall Mount Speaker

- With several terminals, suitable for different fields
- With hanging holes on the machine, support horizontal and vertical installation
- Made of high quality engineering plastics, with long-term durability, no deformation, no fading
- Excellent damping for driver surround, with long service life, high sensitivity, and clear and bright sound

## **Ətraflı**

| <u> </u>                     |              |  |
|------------------------------|--------------|--|
| Model                        | DSP112       |  |
| Speaker Unit                 | 4.5"×1       |  |
| Rated Power                  | 6W           |  |
| Line Voltage                 | 70V/100V     |  |
| Sensitivity (1m, 1W)         | 91±2dB       |  |
| MAX. SPL. (1m)               | 98±2dB       |  |
| Effective Frequency<br>Range | 180Hz-18kHz  |  |
| Size (H×W×D)                 | 277×180×80mm |  |
| Weight                       | 0.95kg       |  |