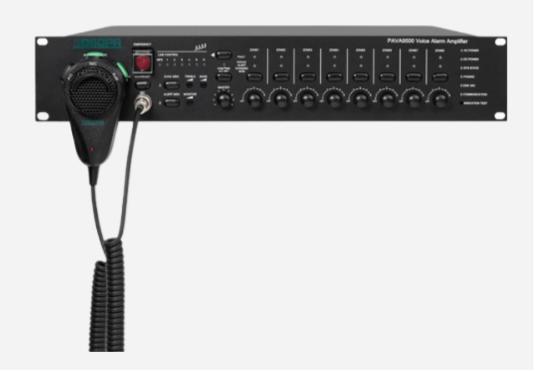

## **PAVA9500 Amplifier**

PAVA9500 8 Zone Voice Alarm Fire Evacuation System Host with Main/Backup Switching

- With an 8-zone on/off function, with on/off buttons for an independent zone and all zones
- With line detection function, including open circuit, short circuit, and normal states
- With built-in dual-channel audio players (mp3, wav) and a front signal processor for dual-channel audio decoding and transmission of emergency voice / paging broadcast and background music
- Support 100V bridge output, independent zone volume control, and AB line output
- With multifunctional display for device working status: working/fault/normal