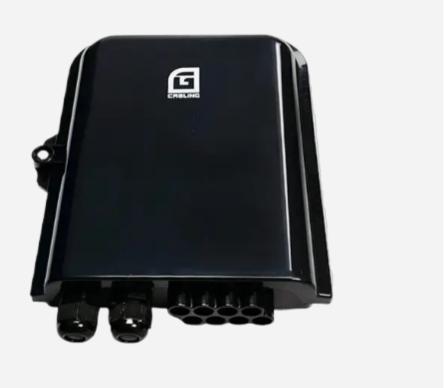

## **Fiber Optic Box 8 Core**

Fiber Optic Box 8 Core 255\*200\*75mm loaded with LC/UPC adaptor and pigtail

High quality rubber seal to up IP65 1evel

Anti-rust steel

The frame design for 8pcs SC simplex couplers

Installed with copper insert can be used repeatedly

Design 2-slots to keep for compacted PLC splitter

Manage fibers in a reasonable fiber radius condition, easy to maintain and extend the capacity

## **Ətraflı**

| Material           | ABS          |
|--------------------|--------------|
| Size               | 255*200*55mm |
| For fiber cable OD | 6-12 mm      |
| IP Level           | IP65         |
| Max. Capacity      | 8 Core       |
| Input/Output       | 2/8          |
| For drop cable OD  | 2*3mm        |
| Color              | Black        |