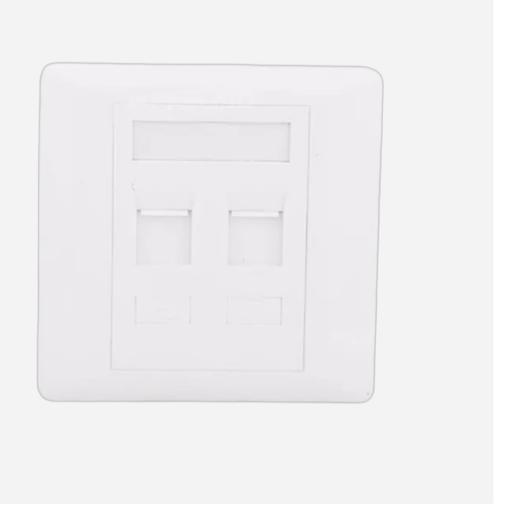

## CL-FP80-B2

Face plate UK type, 2-port, size:86\*86mm

## **Ə**traflı

| Material         | ABS                                                                                                                                                                                                                                                                                             |
|------------------|-------------------------------------------------------------------------------------------------------------------------------------------------------------------------------------------------------------------------------------------------------------------------------------------------|
| Color            | White                                                                                                                                                                                                                                                                                           |
| Numbers of Port  | Dual Port                                                                                                                                                                                                                                                                                       |
| Numbers of Gang  | double gang                                                                                                                                                                                                                                                                                     |
| Dimensions (HxW) | 86*86mm                                                                                                                                                                                                                                                                                         |
| Compatible       | Standard Keystone Jack                                                                                                                                                                                                                                                                          |
| Feature          | 1. The bottom and cover plate are designed to completely cover the mounting screws, making the surface cleaner and more beautiful 2. The design of a dust cover on the opening effectively protects the modules installed inside, preventing dust and oxidation. 3. Match all standard modules. |