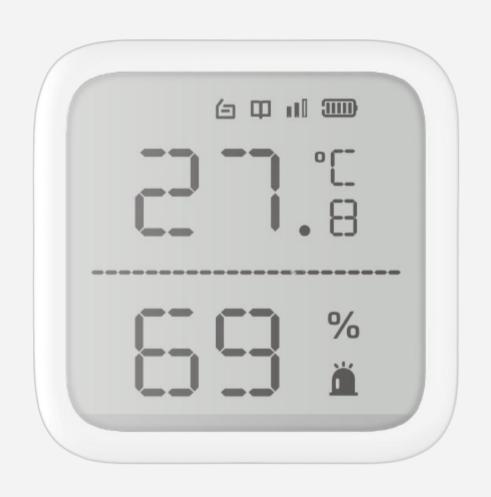

## **DS-PDTPH-E-WE Wireless Detector**

DS-PDTPH-E-WE Wireless Temperature Detector

- Big screen display, modular design for multiple use applications
- Fully remote configurable through APP
- Multiple enrollment method and easy installation design
  Frequency hopping against jamming for reliable transmission
- External probe included

## **Ətraflı**

| ocium                             |                                     |
|-----------------------------------|-------------------------------------|
| Detection Performance             |                                     |
| Detection Method                  | Temperature Sensor                  |
| Detection Range                   | -10°C to 55°C (standalone)          |
|                                   | -35°C to 99°C (with included probe) |
| Feature                           |                                     |
| Digital Processing                | Support                             |
| Tamper Protection                 | Front;Rear                          |
| Environment Temperature Indicator | Support                             |
| Signal Strength Indicator         | Support                             |
| Interface                         |                                     |
| LED Indicator                     | On screen display                   |
| Display                           |                                     |
| Screen Size                       | 2.7 inch                            |
|                                   |                                     |