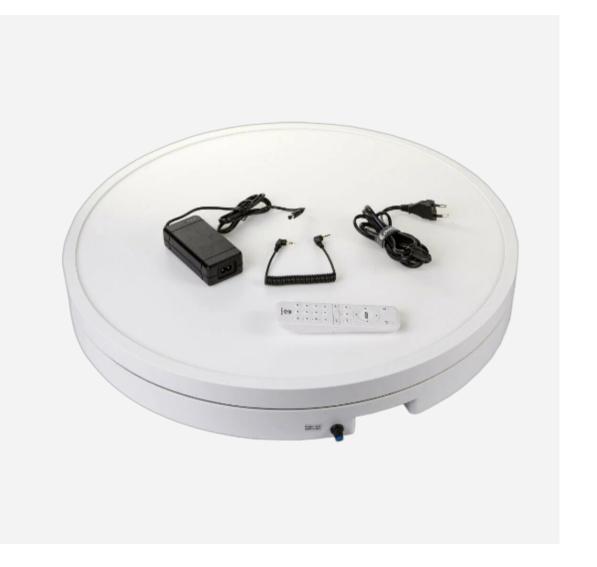

## **ND-LC6008 Turntable**

ND-LC6008 Turntable 100kg

DC24V 2.7A

## **Ə**traflı

| Model                     | ND-LC6008                                   |
|---------------------------|---------------------------------------------|
| Diameter                  | Φ24 inch(60cm*7.4cm)                        |
| Material                  | ABS                                         |
| Color                     | White                                       |
| Turntable Control         | Smart remote control                        |
|                           | Android App                                 |
| Variable Speed            | 0.5RPM-2RPM                                 |
| Load Capacity             | 100kg                                       |
| Rotating direction        | Counterclockwise, clockwise                 |
|                           | move back and forth, rotated at given angle |
| Automatic shutter Control | Bluetooth shutter, Shutter (cable) release  |