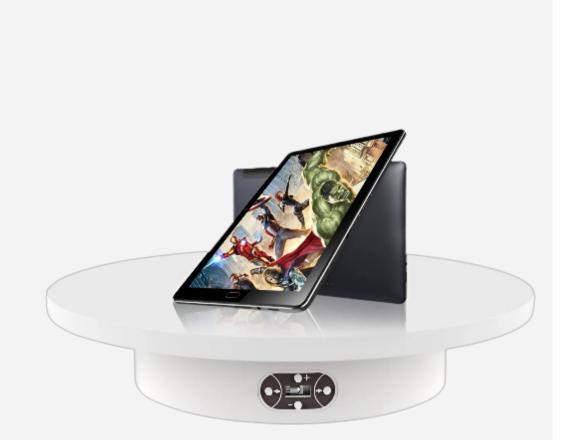

## ND-P3006C Turntable

ND-P3006C Turntable DC12V 15Kg

## Ətraflı

| Model                     | ND-P3006C                                                                  |
|---------------------------|----------------------------------------------------------------------------|
| Diameter                  | Φ12 inch(30cm*6cm)                                                         |
| Material                  | ABS                                                                        |
| Color                     | White                                                                      |
| Turntable Control         | Smart remote control@Push bottom control<br>Android App                    |
| Variable Speed            | 1.7 RPM to 4RPM                                                            |
| Load Capacity             | 15kg                                                                       |
| Rotating direction        | Counterclockwise, clockwise<br>move back and forth, rotated at given angle |
| Automatic shutter Control | Bluetooth shutter, Shutter (cable) release                                 |