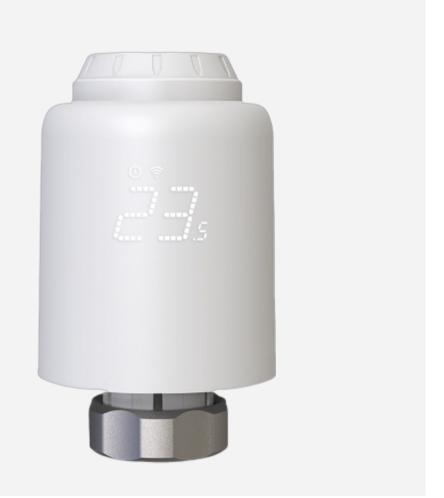

## **RSH-RV10 Wi-Fi Smart Radiator**

RSH-RV10 WiFi/ZigBee Smart Radiator Valve

- APP Control, Easy Installation Work with Alexa/Google Home
- Smart management temperature through mobile APP
- Multiple Operation Modes & Fast Temperature Rising Function
- Custom Programmable Schedule with Weekly Programming selection
- User-friendly design of large LCD display with backlight screen, easy installation
- Energy savings of around 30% thanks to room-by-room planning, window opening
- Detection, Holiday Function, etc.

## **Ətraflı**

| RSH-RV10               |
|------------------------|
| 2x 1.5 V LR6/mignon/AA |
| 5-30°C                 |
| LCD                    |
| 10dBm                  |
| 90*52 mm               |
| 100g                   |
| -10°C40°C              |
| Indoor                 |
| CE/ROHS                |
| 2.4GHz                 |
| IP20                   |
|                        |