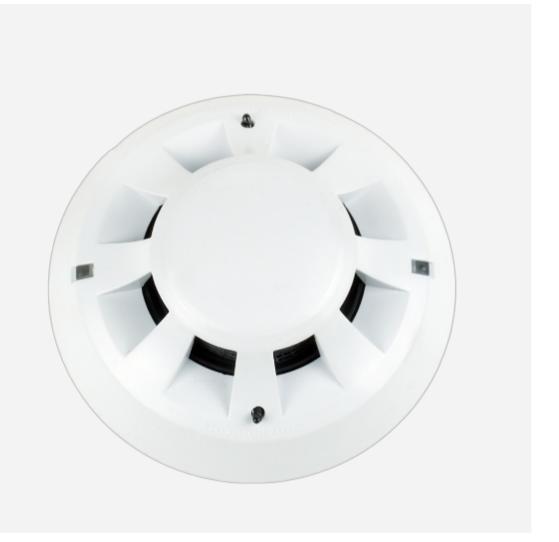

## C-1002 Konvansiyonel İsi Dedektörü

C-1002 Konvansiyonel İsi Dedektörü

- High quality and reliability
- PCB Design Smd
- Detection of different types of fire
- 360 visible dual LEDs
- Aesthetic appearance
- Easy installation
- Works on the principle of Light Nonsense
- ABS plastic housing
- Indicator connection

## **Ə**traflı

| Standard              | EN54-29                    |
|-----------------------|----------------------------|
| IP protection         | IP23                       |
| Operating voltage     | 24V DC loop voltage(+-%10) |
| Current               | 5mA Max, 0.8 mA Min        |
| Operating temperature | -10°C to +50°C             |
| RH                    | %95                        |
| Material and color    | ABS, White                 |
| Cable                 | 1 pair of poles            |
| Diameter              | 100mm                      |
| Height                | 50mm                       |
| Weight                | 120 gr                     |